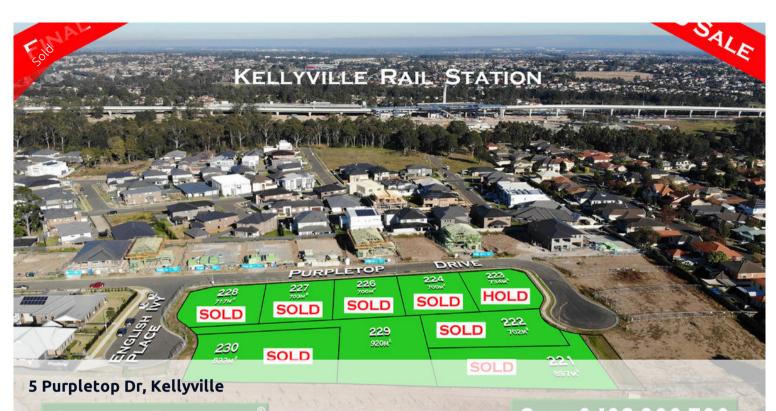

# 

CORNER LOT - NEAR STATION

This is the last "Top View" Estate land release that ticks all the boxes for excellent land to build a home...

Great Location... Walking Distance to Kellyville Rail Station and Bus Interchange... Adjacent to Arnold Avenue Sports Complex Reserve (U/C)... Near Level Land... Ready for Building... High Setting on a Ridge with Views... Cul-de-sac with Minimal Traffic... Large, Wide Lots...

We know this location is in high demand so get in quick to secure the last corner lot remaining...

Call or text Gregory Mann on 0408 900 500