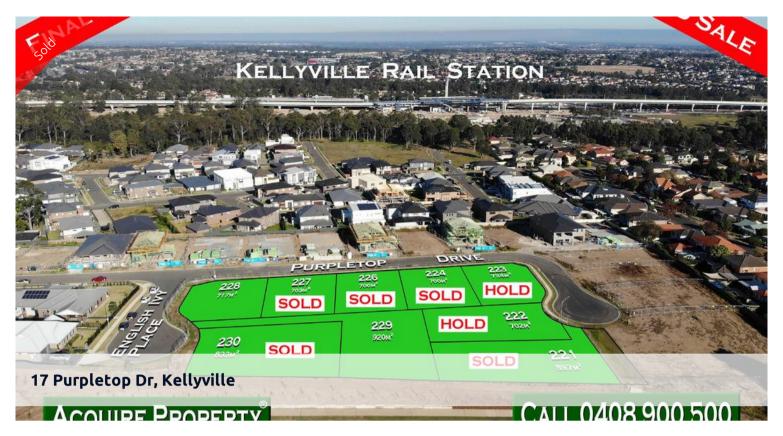

## LARGE CORNER LOT AVAILABLE

This is the last "Top View" Estate land release that ticks all the boxes for excellent land to build a home...

Great Location... Walking Distance to Kellyville Rail Station and Bus Interchange... Adjacent to Arnold Avenue Sports Complex Reserve (U/C)... Near Level Land... Ready for Building... High Setting on a Ridge with Views... Cul-de-sac with Minimal Traffic... Large, Wide Lots...

We know this location is in high demand so get in quick to secure one of the last remaining lots...

Call or text Greg Mann on 0408 900 500

Email GM@acquireproperty.com.au

The above information provided has been furnished to us by the vendor/s. We have not verified whether or not that information is accurate and do not have any belief in one way or the other in its accuracy. We do not accept any responsibility to any person for its accuracy and do no more than pass it on. All interested parties should make and rely upon their own inquiries in order to determine whether or not this information is in fact accurate.

**Price** SOLD for \$1,100,000

Property Type residential

**Property ID** 336 **Land Area** 717 m2