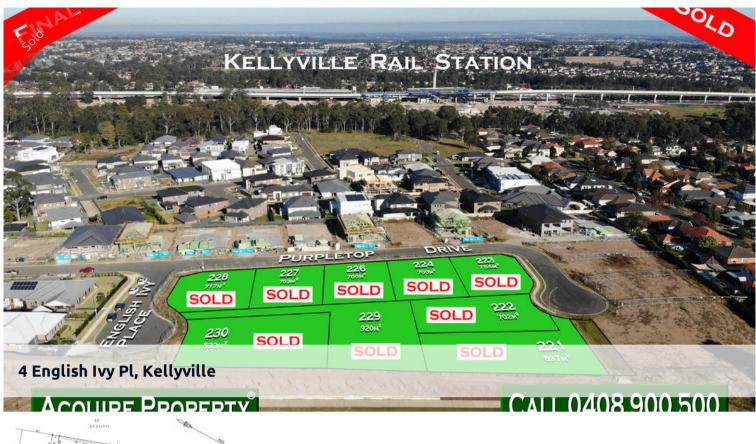

## LARGE LOT BACKING PARK IN "TOP VIEW" ESTATE

This is the last "Top View" Estate land release that ticks all the boxes for excellent land to build a home...

Great Location... Walking Distance to Kellyville Rail Station and Bus Interchange... Adjacent to Arnold Avenue Sports Complex Reserve (U/C)... Near Level Land... Ready for Building... High Setting on a Ridge with Views... Cul-de-sac with Minimal Traffic... Large, Wide Lots...

**Price** SOLD for \$1,040,000

Property Type residential

Property ID 335 Land Area 919 m2