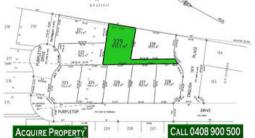

**Price** SOLD for \$1,040,000

Property Type residential

Property ID 335 Land Area 919 m2