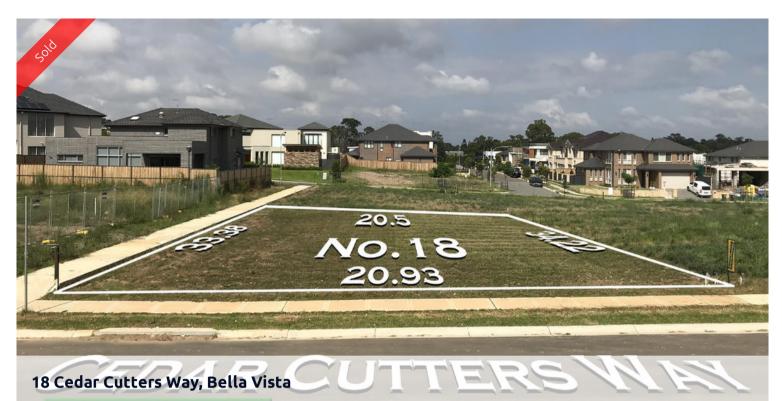

## Wide, Level Land Close to Bella Vista Rail

Call the Architect! This premier land ready for building is in the sought after location of Bella Vista worthy of the best home money can buy. In a cul-de-sac, facing eastnorth-east, near level, wide for extra garages, walking distance to the Bella Vista Station, Balmoral Reserve and Bella Vista School all under construction. These are only some of the great attributes this recently registered lot has to offer.

| Ргісе         | SOLD for \$1,250,000 |
|---------------|----------------------|
| Property Type | residential          |
| Property ID   | 315                  |
| Land Area     | 700 m2               |