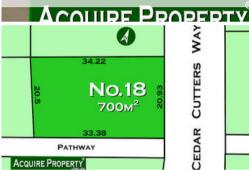

| Ргісе         | SOLD for \$1,250,000 |
|---------------|----------------------|
| Property Type | residential          |
| Property ID   | 315                  |
| Land Area     | 700 m2               |