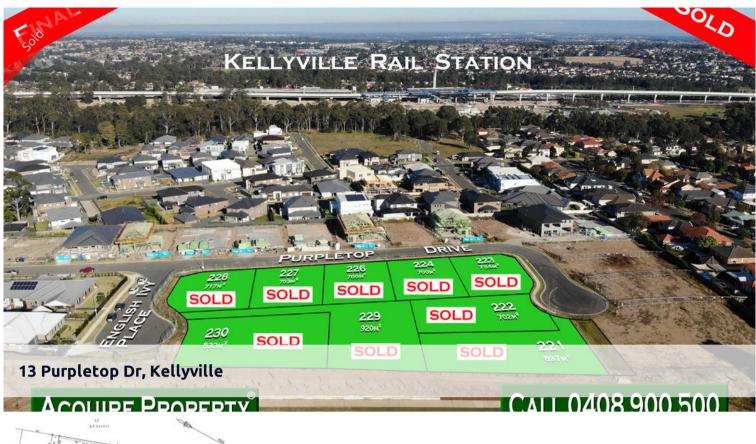

## LAST RELEASE - LOT 223 CORNER LOT

This is the last lot released in "Top View" Estate  $\,$  and ticks all the boxes for excellent land to build a home...

Great Location... Walking Distance to Kellyville Rail Station and Bus Interchange... Adjacent to Arnold Avenue Sports Complex Reserve (U/C)... Near Level Land... Ready for Building... High Setting on a Ridge with Views... Cul-de-sac with Minimal Traffic... Large, Wide Lots...

**Price** SOLD for \$1,130,000

Property Type residential

Property ID 314 Land Area 734 m2