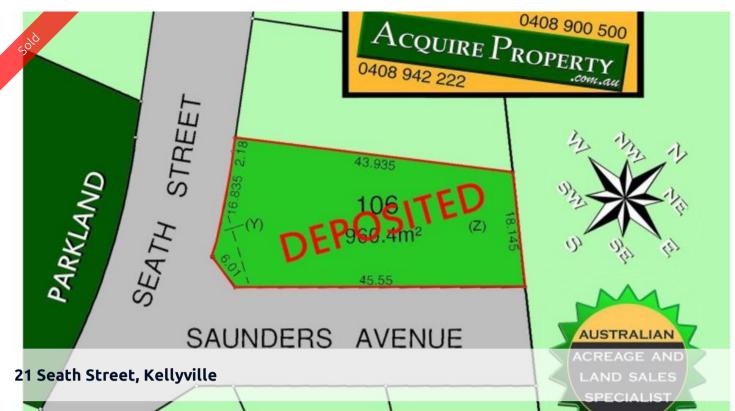

## LARGEST LOT NEAR PROPOSED KELLYVILLE STATION

Are you looking for a large lot in a corner position opposite parkland?

Here it is!!!

960 square metres in great location and ready for building.

For more information call, text or email... Greg Mann 0408 900 500 gregmann@acquireproperty.com.au Rhiannon Mann 0408 942 222 rhiannonmann@acquireproperty.com.au

PriceSOLDProperty TyperesidentialProperty ID135Land Area960 m2