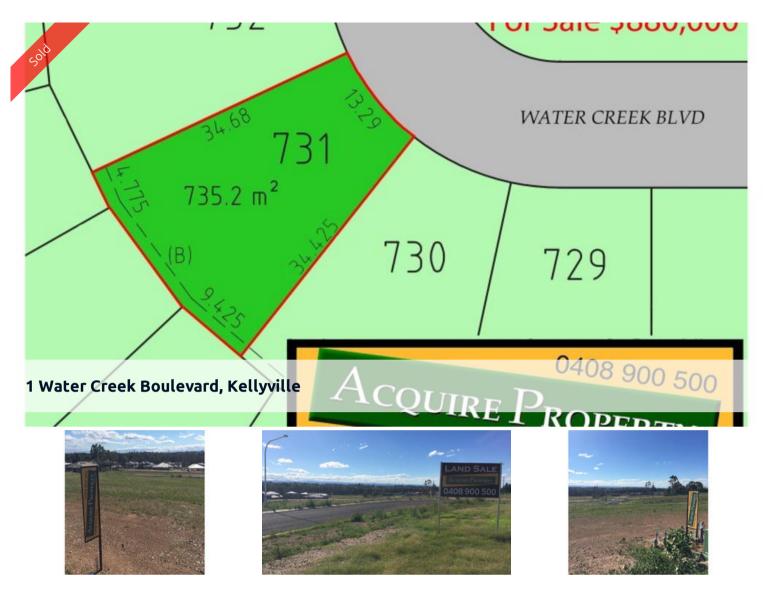

## Commanding Blue Mountains Vista

When you want the best views select a lot at the edge of the ridgeline.

This is the only registered block of land in "Chelsea on the Park" Estate.

The front of the lot faces directly east and the commanding views are from the northwest around to the south-east.

The bonus is that a house can be built between a 17 metres width at the building setback line and the backyard is 29 metres wide.

For more information contact Rhiannon Mann on 0408 942 222 rhiannonmann@acquireproperty.com.au or Greg Mann 0408 900 500

\*\*Sales office closed this ANZAC Day 25/04/2015.

Our Sales Office in Half Penny Avenue is open Wednesday-Friday 1pm-4pm and Weekends 10am-4pm.

The above information provided has been furnished to us by the vendor/s. We have not verified whe