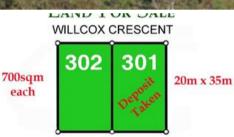

## Top of the Hill. Where Else?

Welcome an additional land release in the Balmoral Road Release Area at Kellyville.

Are you seeking large wide lots in an elevated location? These lots are in an appealing location where many attractive new homes are being constructed.