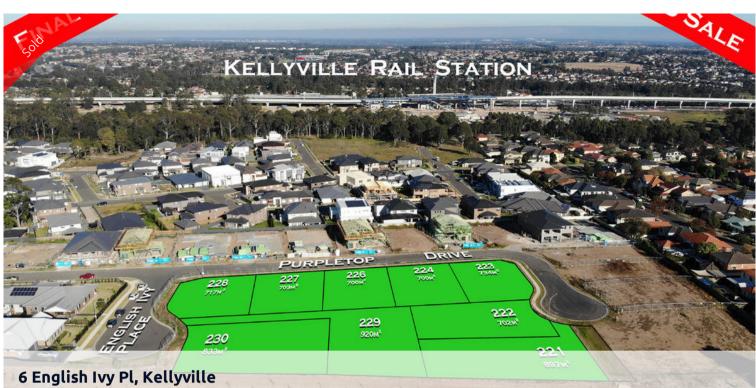

## Premium Kellyville Land SOLD

ACOULDE PROBERTY

This is the new 2019 land release that ticks all the boxes for excellent land to build a home...

Great Location... Walking Distance to Kellyville Rail Station (U/C) and Bus Interchange... Adjacent to Arnold Avenue Sports Complex Reserve (U/C)... Near Level Land... Ready for Building... High Setting on a Ridge with Views... Cul-de-sac with Minimal Traffic... Large, Wide Lots for Extra Garages...