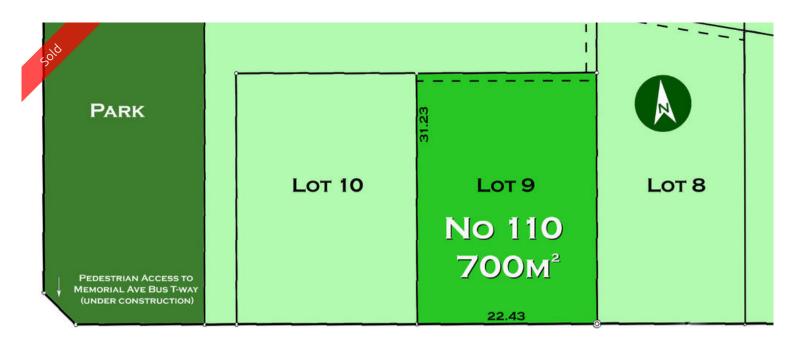

### WIDE, REGULAR SHAPE AND READY TO BUILD

This property offers a fantastic blank canvas for your new build. Having an extra wide frontage allowing the third garage or granny flat and parallel side boundaries for maxium size usage.

Price SOLD for \$925,000

Property Type residential Property ID 334 Land Area 700 m2