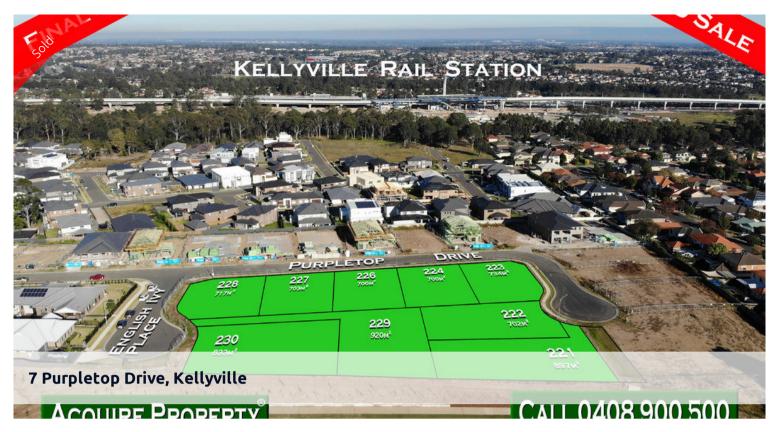

## Premium Kellyville Land SOLD

This is the new 2019 land release that ticks all the boxes for excellent land to build a home...

Great Location... Walking Distance to Kellyville Rail Station (U/C) and Bus Interchange... Adjacent to Arnold Avenue Sports Complex Reserve (U/C)... Near Level Land... Ready for Building... High Setting on a Ridge with Views... Cul-de-sac with Minimal Traffic... Large, Wide Lots for Extra Garages...

**Price** SOLD for \$1,125,000

**Property Type** residential

**Property ID** 329 **Land Area** 700 m2