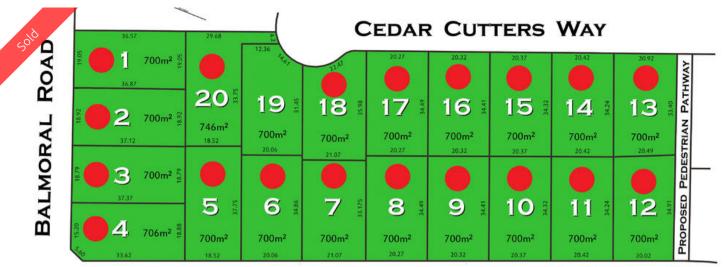

DA Approved Lot For Sale to be Registered **NEW HOLLAND DRIVE** 

Notes: All Dimensions and Areas are Subject to Final Survey. Easements & Services are Not Shown.

14 Cedar Cutters Way, Bella Vista

0408 900 500

**Price** SOLD for \$992,000

Property Type residential Property ID 326 Land Area 700 m2

**Agent Details** 

Gregory Mann - 0408 900 500

Office Details

Castle Hill 0408 942 222