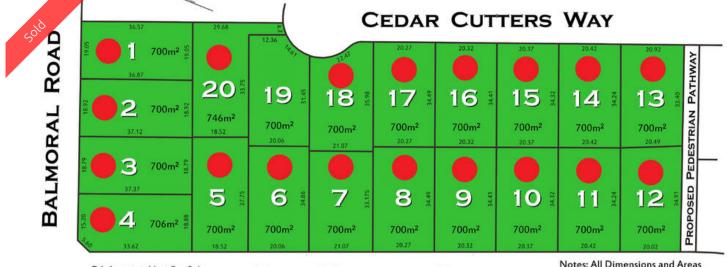

DA Approved Lot For Sale to be Registered NEW HOLLAND DRIVE

Notes: All Dimensions and Areas are Subject to Final Survey. Easements & Services are Not Shown.

## Premium Bella Vista Land SOLD

Deposited Plan 1211912 Registered 27th November 2018

ACQUIRE PROPERTY

The above information provided has been furnished to us by the vendor/s. We have not verified whether or not that information is accurate and do not have any belief in one way or the other in its accuracy. We do not accept any responsibility to any person for its accuracy and do no more than pass it on. All interested parties should make and rely upon their own inquiries in order to determine whether or not this information is in fact accurate.

| Price         | SOLD for \$990,000 |
|---------------|--------------------|
| Property Type | residential        |
| Property ID   | 325                |
| Land Area     | 700 m2             |