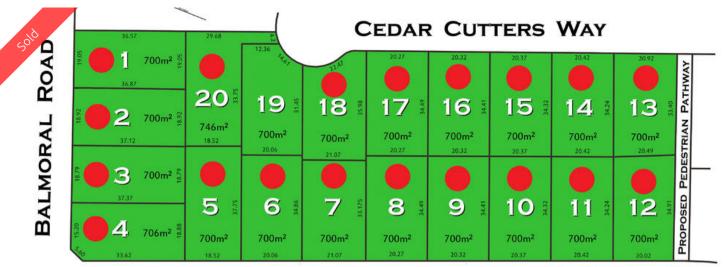

DA Approved Lot For Sale to be Registered

**NEW HOLLAND DRIVE** 

Notes: All Dimensions and Areas are Subject to Final Survey. Easements & Services are Not Shown.

8 New Holland Dr, Bella Vista

ACQUIRE PROPERTY

**Price** SOLD for \$970.000

Property Type residential Property ID 323 Land Area 700 m2

**Agent Details** 

Gregory Mann - 0408 900 500

Office Details

Castle Hill 0408 942 222