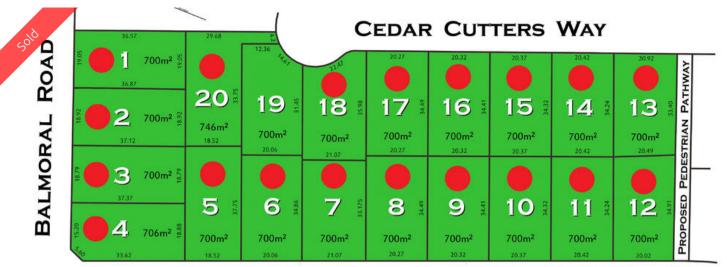

DA Approved Lot For Sale to be Registered

**NEW HOLLAND DRIVE** 

Notes: All Dimensions and Areas are Subject to Final Survey. Easements & Services are Not Shown.

28 Cedar Cutters Way, Bella Vista

0408 900 500

**Price** SOLD for \$990,000

Property Type residential Property ID 322 Land Area 700 m2

**Agent Details** 

Gregory Mann - 0408 900 500

Office Details

Castle Hill 0408 942 222