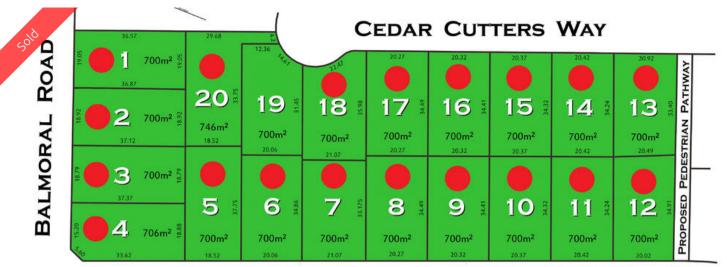

DA Approved Lot For Sale to be Registered

**NEW HOLLAND DRIVE** 

Notes: All Dimensions and Areas are Subject to Final Survey. Easements & Services are Not Shown.

26 Cedar Cutters Way, Bella Vista

0408 900 500

**Price** SOLD for \$1,005,000

Property Type residential

Property ID 321 Land Area 700 m2

**Agent Details** 

Gregory Mann - 0408 900 500

Office Details

Castle Hill 0408 942 222