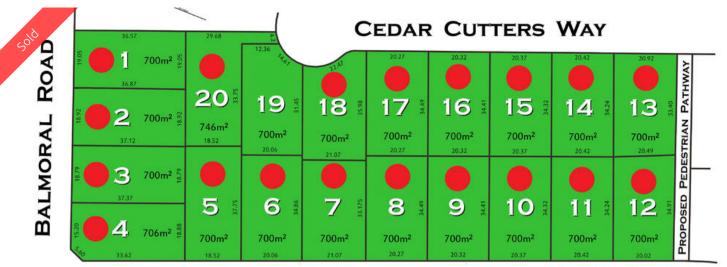

DA Approved Lot For Sale to be Registered

**NEW HOLLAND DRIVE** 

Notes: All Dimensions and Areas are Subject to Final Survey. Easements & Services are Not Shown.

22 Cedar Cutters Way, Bella Vista

0408 900 500

**Price** SOLD for \$1,005,000

Property Type residential Property ID 319 Land Area 700 m2

**Agent Details** 

Gregory Mann - 0408 900 500

Office Details

Castle Hill 0408 942 222