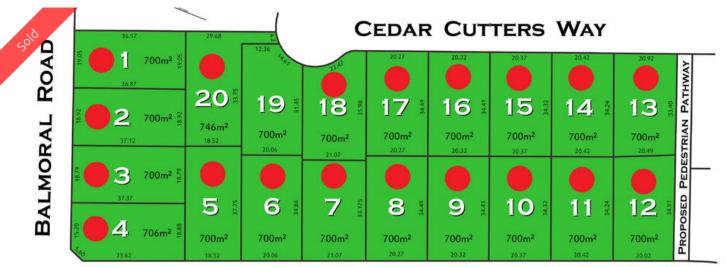

DA Approved Lot For Sale to be Registered

**NEW HOLLAND DRIVE** 

Notes: All Dimensions and Areas are Subject to Final Survey. Easements & Services are Not Shown.

20 Cedar Cutters Way, Bella Vista

0408 900 500

**Price** SOLD for \$1,005,000

Property Type residential Property ID 318 Land Area 700 m2

**Agent Details** 

Gregory Mann - 0408 900 500

Office Details

Castle Hill 0408 942 222