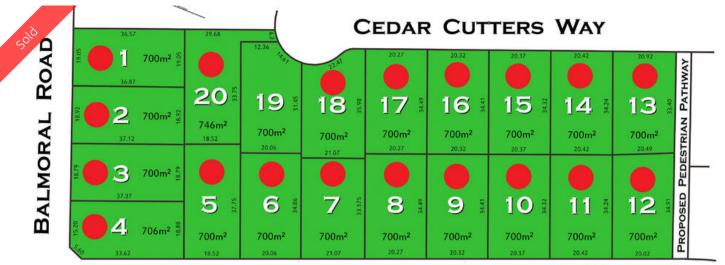

DA Approved Lot For Sale to be Registered

## **NEW HOLLAND DRIVE**

Notes: All Dimensions and Areas are Subject to Final Survey. Easements & Services are Not Shown.

18 Cedar Cutters Way, Bella Vista

0408 900 500

GREGMANN@ACQUIREPROPERTY.COM.AU

Premium Bella Vista Land SOLD

**Price** SOLD for \$995,000

Property Type residential Property ID 317 Land Area 700 m2

**Agent Details** 

Gregory Mann - 0408 900 500

Office Details

Castle Hill 0408 942 222