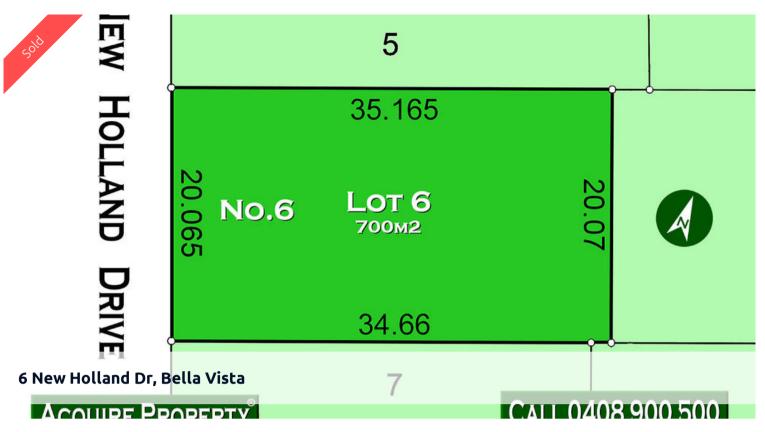

700m2 and 20m wide. Call your builder!

This recently registered lot is offered for the first time for sale by private treaty.

The proximity to Bella Vista Station under construction makes this a walk-to-station location.

This ticks the boxes for a high side lot with a wide frontage.

Call or text Greg Mann 0408900500 for more details.

The above information provided has been furnished to us by the vendor/s. We have not verified whether or not that information is accurate and do not have any belief in one way or the other in its accuracy. We do not accept any responsibility to any person for its accuracy and do no more than pass it on. All interested parties should make and rely upon their own inquiries in order to determine whether or not this information is in fact accurate.

Price SOLD
Property Type residential
Property ID 316
Land Area 700 m2