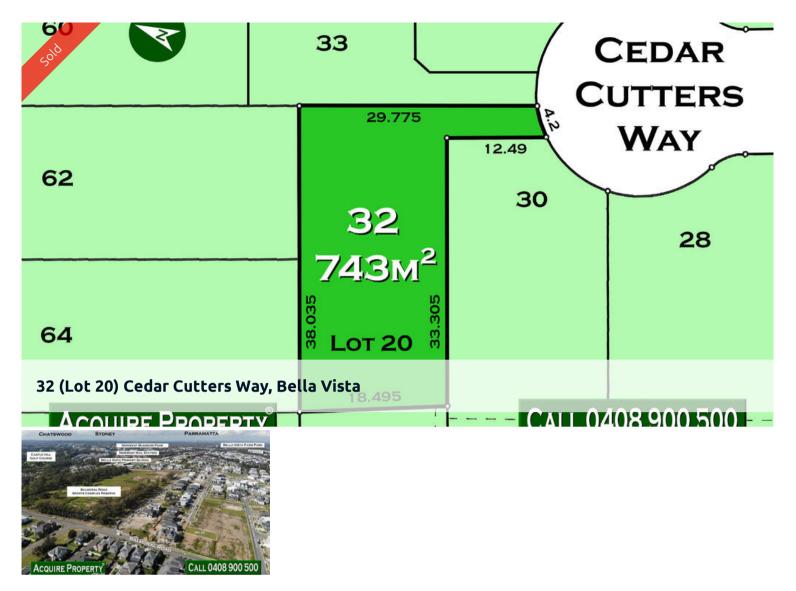

## PRIVATE ENTRY AT THE TOP OF THE CUL-DE-SAC

This new lot is now registered and offered for sale by private treaty.

The proximity to Bella Vista Station under construction makes this a walk-to-station location.

Call the architect now because this lot offers a sought after location to splurge on the ultimate home design.

It's a rare chance to buy land at the head of a cul-de-sac.

Call or text Greg Mann 0408 900 500 for more details.

 Price
 SOLD for \$1,050,000

 PropertyType
 residential

 PropertyID
 313

 Land Area
 743 m2

Agent Details

Gregory Mann - 0408 900 500