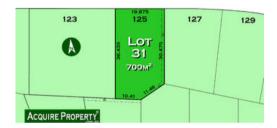

ARNOLD AVENUE

## NORTH FRONTAGE and ASPECT

There are surprisingly few lots in Kellyville with both orientation and aspect to the North.

This DA approved lot also has good width for that extra garage.

Located near the many top quality builders that display their homes at Homequest. Call or text Greg Mann 0408 900 500 for plans or an inspection.

**Price** SOLD for \$955,000

Property Type residential Property ID 312 Land Area 700 m2