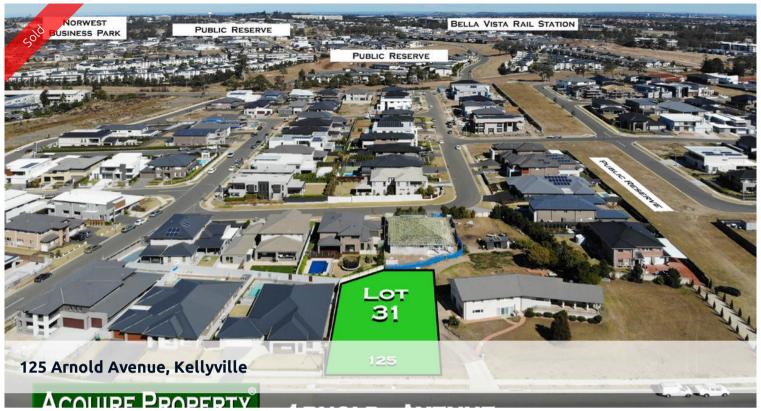

ARNOLD AVENUE

## NORTH FRONTAGE and ASPECT

There are surprisingly few lots in Kellyville with both orientation and aspect to the North.

This DA approved lot also has good width for that extra garage.

Located near the many top quality builders that display their homes at Homequest. Call or text Greg Mann 0408 900 500 for plans or an inspection.

**Price** SOLD for \$955,000

Property Type residential Property ID 312 Land Area 700 m2