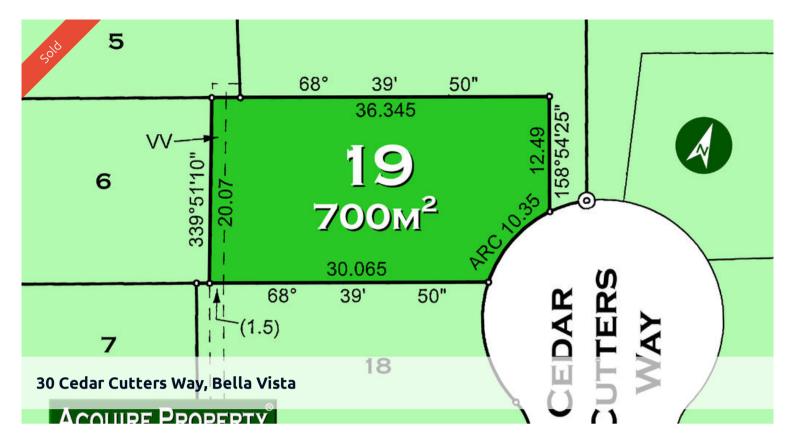

## "NEW HOLLAND" ESTATE, BELLA VISTA

Cul-de-sac lot in a prime location within walking distance to Bella Vista Rail Station, Balmoral Road Reserve and Bella Vista School all under construction.

The above information provided has been furnished to us by the vendor/s. We have not verified whether or not that information is accurate and do not have any belief in one way or the other in its accuracy. We do not accept any responsibility to any person for its accuracy and do no more than pass it on. All interested parties should make and rely upon their own inquiries in order to determine whether or not this information is in fact accurate.

**Price** SOLD for \$1,260,000

Property Type residential

Property ID 310 Land Area 700 m2