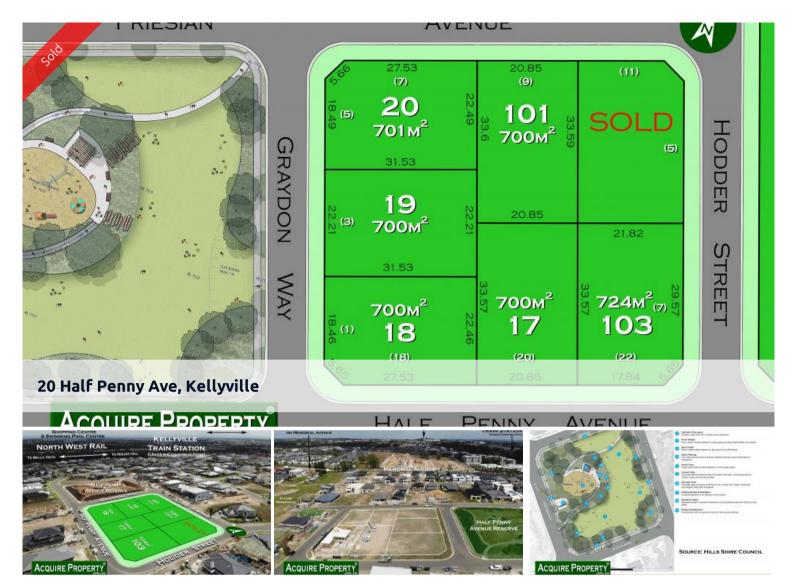

## "Half Penny" Estate

"Half Penny" Estate offers premium, elevated blocks of land situated in the

beautifully quiet streets of the Balmoral Road Release Area, Kellyville.

Nestled amongst grand new homes, this properties offers great opportunity to build in an established area.

This land is closely located to the new Half Penny Avenue Reserve, Arnold Avenue Reserve, (both under construction), Samantha Riley Bus T-way and future Kellyville Train Station.

Features include:

- Registered blocks ready for building
- Regular 20m frontages & Corner lot positioning available
- Balmoral Road Release Area address

Lot 101 - DEPOSIT TAKEN

- Lot 103 DEPOSIT TAKEN
- Lot 17 DEPOSIT TAKEN
- Lot 18 DEPOSIT TAKEN
- Lot 19 DEPOSIT TAKEN

Lot 20 - DEPOSIT TAKEN

These blocks are situated in a tightly held and popular area, so don't miss out on a fantastic opportunity to secure such a large land holding. For more details contact:- 🗔 700 m2