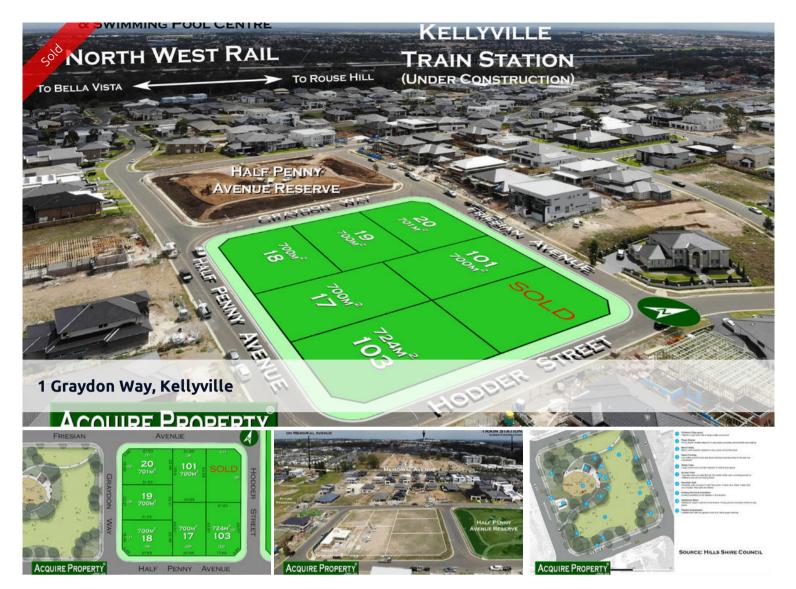

## "Half Penny" Estate

"Half Penny" Estate offers premium, elevated blocks of land situated in the beautifully quiet streets of the Balmoral Road Release Area, Kellyville.

Nestled amongst grand new homes, this properties offers great opportunity to build in an established area.

This land is closely located to the new Half Penny Avenue Reserve, Arnold Avenue Reserve, (both under construction), Samantha Riley Bus T-way and future Kellyville Train Station.

## Features include:

- Registered blocks ready for building
- Regular 20m frontages & Corner lot positioning available
- Balmoral Road Release Area address
- 50 mins from Sydney CBD, 30 mins from Parramatta CBD and 5 mins from Norwest Business Park.
- 10 mins from Castle Towers and Rouse Hill Town Centres
- Nearby existing and future Parklands including the Arnold Avenue Reserve & Proposed Kellyville Town Centre

Lot 101 - DEPOSIT TAKEN

Lot 103 - DEPOSIT TAKEN

Lot 17 - DEPOSIT TAKEN

The above information provided has been furnished to us by the vendor/s. We have not verified whether or not that information is accurate and do not have any belief in one way or the other in its accuracy. We do not accept any responsibility to any person for its accuracy and do no more than pass it on. All interested parties should make and rely upon their own inquiries in order to determine whether or not this information is in fact accurate.