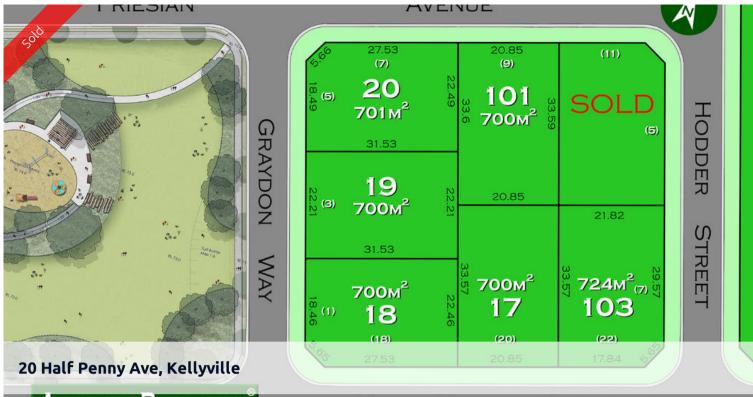

Lot 101 - DEPOSIT TAKEN

Lot 103 - DEPOSIT TAKEN

Lot 17 - DEPOSIT TAKEN

The above information provided has been furnished to us by the vendor/s. We have not verified whether or not that information is accurate and do not have any belief in one way or the other in its accuracy. We do not accept any responsibility to any person for its accuracy and do no more than pass it on. All interested parties should make and rely upon their own inquiries in order to determine whether or not this information is in fact accurate.

Ргісе SOLD for \$1,100,000

Property Type residential

**Property ID** 294 Land Area 700 m2