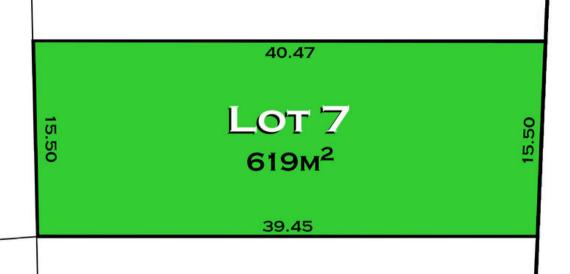

## North-East Facing & Elevated Land

Proudly positioned in Saltwater Crescent, this fantastic land parcel is 'soon to be registered' and is ideally located amongst the rapidly growing suburb of North Kellyville. Totalling 619sqm, this near level block offers a bright north-east orientation on a quiet local street.

- Expected registration: Early-Mid 2018
- New surrounding development of modern quality homes
- 619sqm block with over 39m depth for flexible design choices
- Easy access to the new North Kellyville Square, transport and local sporting grounds

Price SOLD for \$772,500

**Property Type** residential

**Property ID** 292 **Land Area** 619 m2