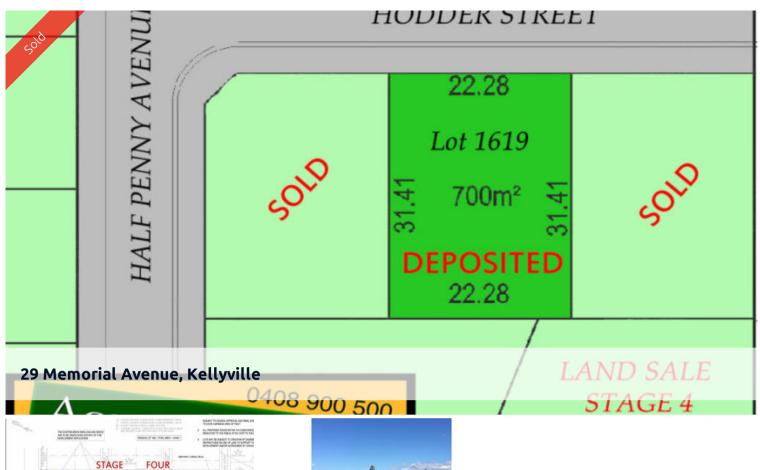

## Only one left in Stage Four of Chelsea on the...

Don't miss out on the opportunity to join the action of "Chelsea on the Park" Estate's fourth stage.

Lot 1619 offers the hard to come by 22.28m width. Anyone in need or three or even four garages? This block is for you. With an easterly aspect, this block will optimise the morning sunlight through living areas and entertaining areas. Sound good for your new home?