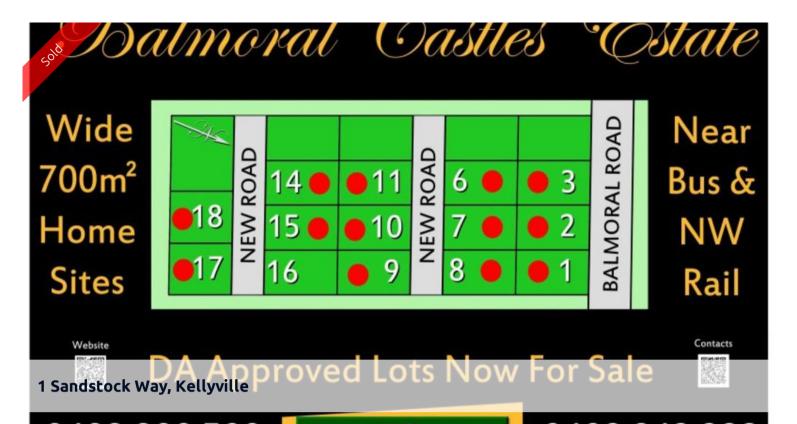

## "BALMORAL CASTLES" ESTATE

This is the perfect block of land...

- Located in Sandstock Way Kellyville (Previously 30 Balmoral Road)
- Quite street access
- 20.18m frontage and 35m depth
- Walking distance to Bus Transit Way, future NWRL Bella Vista Station
- Walk to future Open Space and Parklands and future Retail.
- 500m to Old Windsor Road and 2 minutes to the M7 Motorway.
- Registration expected December 2014.
- \$850,000.

| Ргісе         | SOLD        |
|---------------|-------------|
| Property Type | residential |
| Property ID   | 131         |
| Land Area     | 706 m2      |

**Agent Details** Rhiannon Mann - 0408 942 222